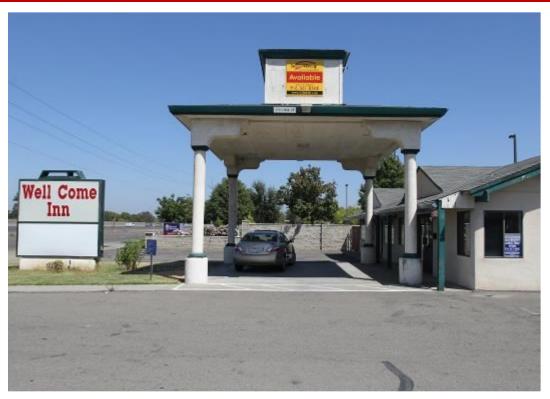

## **Owner User or Development Opportunity**

- 47 Room Motel with closed restaurant
- The Well Come Inn
- Generous outdoor play area
- Zoning: SPA Use Code Motel

- Parcel Size 1.95+/- acres or 84,942 SQ FT
- APN: no. 254-0060-018
- Excellent Capital City Freeway visibility