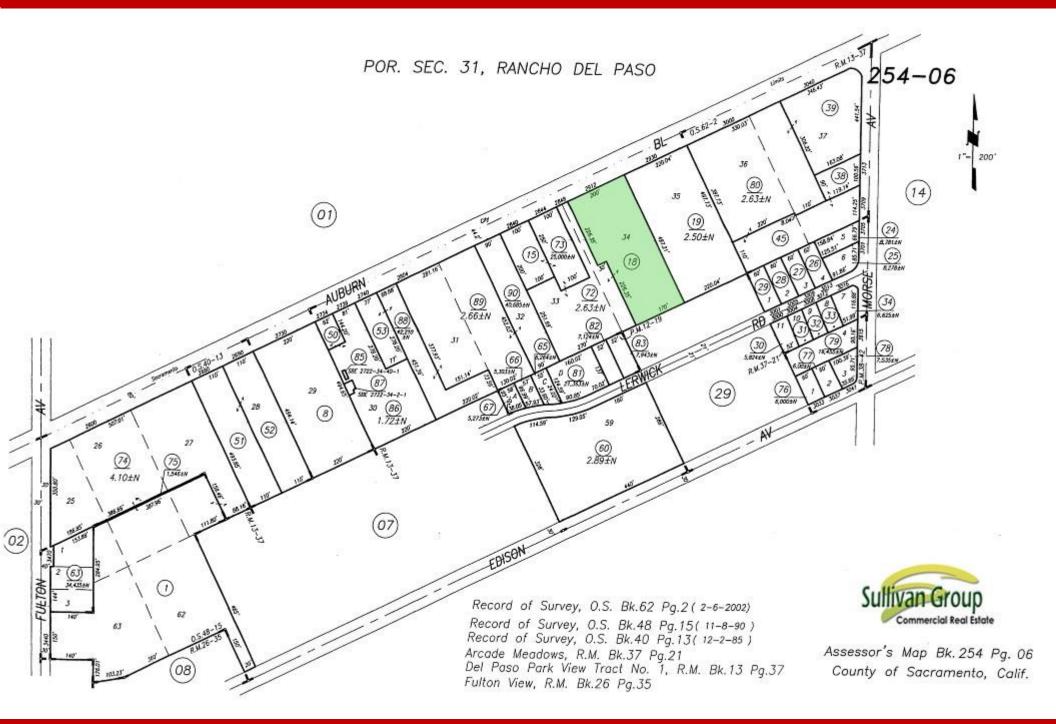

## **Owner User or Development Opportunity**

- 47 Room Motel with closed restaurant
- The Well Come Inn
- Generous outdoor play area
- Zoning: SPA Use Code Motel

- Parcel Size 1.95+/- acres or 84,942 SQ FT
- APN: no. 254-0060-018
- Excellent Capital City Freeway visibility