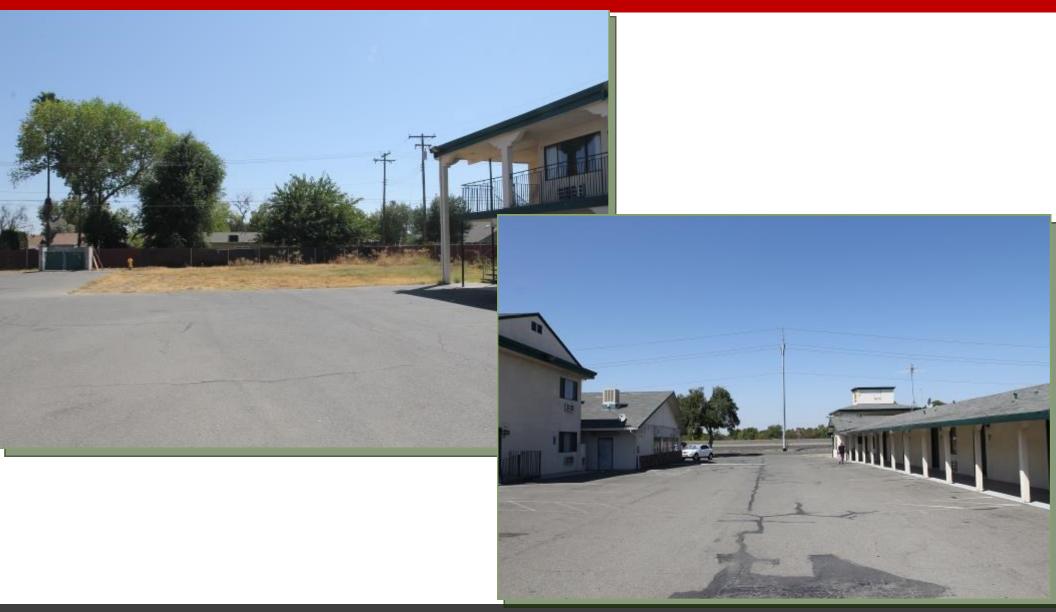

## **Owner User or Development Opportunity**

- 47 Room Motel with closed restaurant
- The Well Come Inn
- Generous outdoor play area
- Zoning: SPA Use Code Motel

- Parcel Size 1.95+/- acres or 84,942 SQ FT
- APN: no. 254-0060-018
- Excellent Capital City Freeway visibility