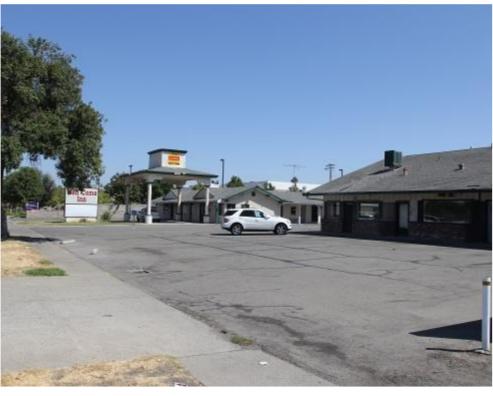

## **Owner User or Development Opportunity**

- 47 Room Motel with closed restaurant
- The Well Come Inn
- Generous outdoor play area
- Zoning: SPA Use Code Motel

- Parcel Size 1.95+/- acres or 84,942 SQ FT
- APN: no. 254-0060-018
- Excellent Capital City Freeway visibility