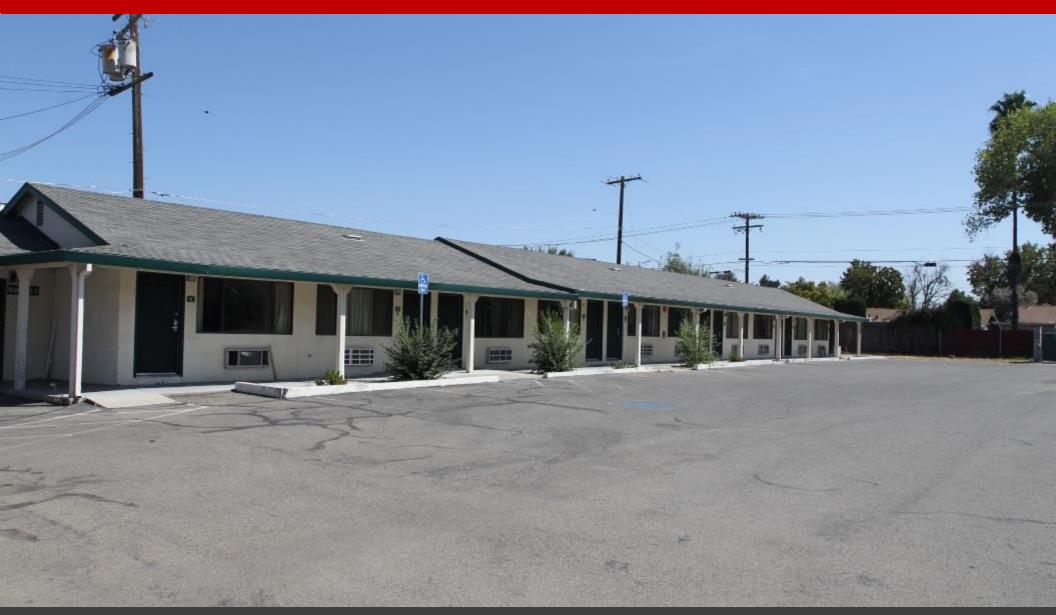

## **Owner User or Development Opportunity**

- 47 Room Motel with closed restaurant
- The Well Come Inn
- Generous outdoor play area
- Zoning: SPA Use Code Motel

- Parcel Size 1.95+/- acres or 84,942 SQ FT
- APN: no. 254-0060-018
- Excellent Capital City Freeway visibility